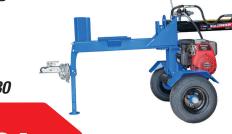

# 20-TON WOOD SPLITTER WX540

Horizontal/Vertical splitting, Vanguard 6.5 HP

Reg: \$4,150

SALE

\$3,320

## 20-TON WOOD SPLITTER WX520T

Horizontal splitting, Honda 5.5 HP

Reg: \$3,900

SALE \$3,120

## 20-TON WOOD SPLITTER WX515T

Horizontal splitting, Honda 5 HP

Reg: \$3,130

\$2,504