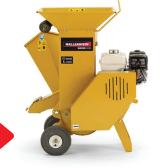

#### HIGHWAY TOWABLE WOOD CHIPPER/ SHREDDER BXMT3213

3" chipping & 1" shredding,

Vanguard 14 HP

Reg: \$7,660 SALE

<sup>\$</sup>6,128

#### WOOD CHIPPER/ SHREDDER BXMC3409B

3" chipping & ¾" shredding,

Honda GX270

Reg: \$4,260

\$3,408

# WOOD CHIPPER BXC34

3" chipping, Honda GX200

Reg: \$3,040

\$2,432

731 Ashley Street • Foxboro, Ontario • 613-967-1334

Monday - Friday: 7:00am to 5:00pm

Saturday: 8:00am to Noon

**CLOSED SUNDAY** 